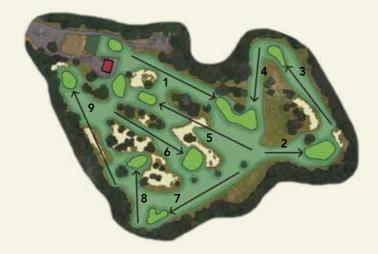

## GOLDEN GATE PARK

EST. 1951

Original Design by Jack Fleming - 1951 Restoration by Jay Blasi - 2023

| Hole    | _   | =    | Par |  |  |                                      |  |  |
|---------|-----|------|-----|--|--|--------------------------------------|--|--|
| 1       | 116 | 144  | 3   |  |  |                                      |  |  |
| 2       | 90  | 110  | 3   |  |  |                                      |  |  |
| 3       | 105 | 126  | 3   |  |  |                                      |  |  |
| 4       | 77  | 112  | 3   |  |  |                                      |  |  |
| 5       | 130 | 158  | 3   |  |  |                                      |  |  |
| 6       | 110 | 150  | 3   |  |  |                                      |  |  |
| 7       | 106 | 135  | 3   |  |  |                                      |  |  |
| 8       | 72  | 91   | 3   |  |  |                                      |  |  |
| 9       | 125 | 151  | 3   |  |  |                                      |  |  |
| OUT     | 931 | 1177 | 27  |  |  |                                      |  |  |
| Scorer: |     |      |     |  |  | Date:                                |  |  |
| Attest: |     |      |     |  |  | oreCards, Inc. 1/2024 1-800-238-7267 |  |  |